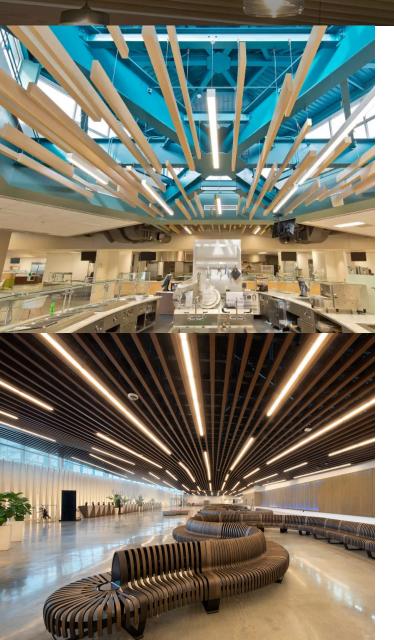

## **Baffle Ceiling System**

C-100

Custom Architectural Designs' Baffle Ceiling System C-100 Easy-Clip consists of precision, factory detailed baffles attached with a easy clip fastener suspended from standard T-grid attached to the structure above. A variety of perimeter and transition details are available with the baffle system. Easy-clip attachment allows for permanent attachment, but also allows for owner accessibility for maintenance and safety inspections.