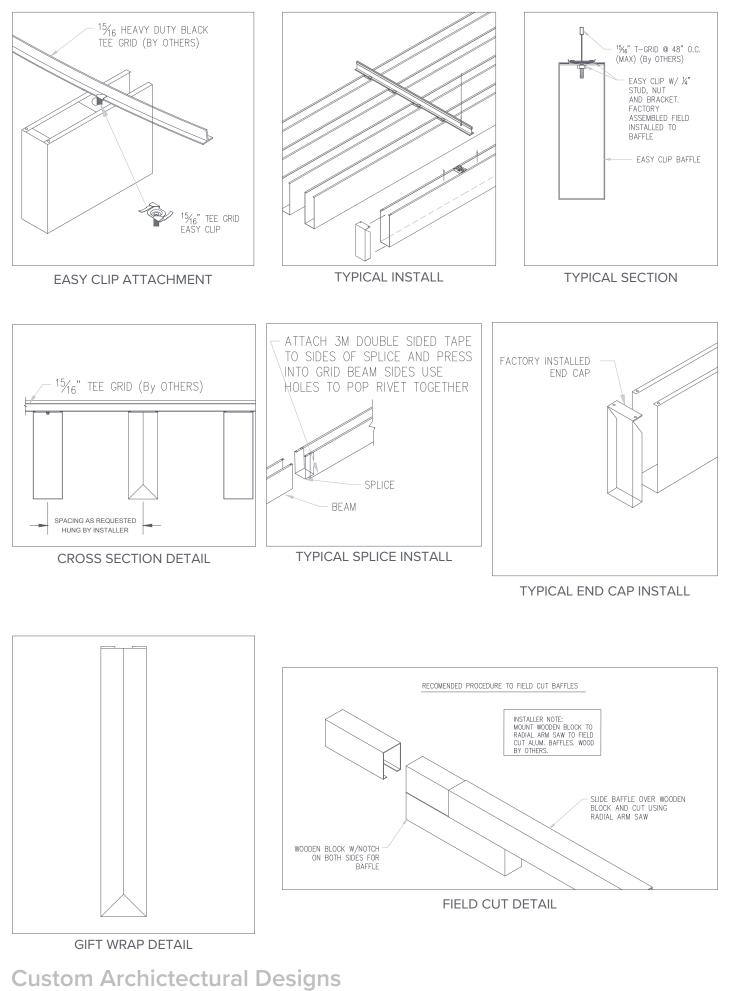

## **Baffle Ceiling System**

C-100

Custom Architectural Designs' Baffle Ceiling System C-100 Easy-Clip consists of precision, factory detailed baffles attached with a easy clip fastener suspended from standard T-grid attached to the structure above. A variety of perimeter and transition details are available with the baffle system. Easy-clip attachment allows for permanent attachment, but also allows for owner accessibility for maintenance and safety inspections.

| Matorial          | Aluminum or galvanized steel (20-60%                                          |
|-------------------|-------------------------------------------------------------------------------|
| Material          | recycled content)                                                             |
| Panel Size        | 1"x4", 2"x4", 2"x6", and 2"x8" at 96"                                         |
|                   | lengths and custom sizes available upon request                               |
| Color &           | Standard powder coat colors in white,                                         |
| Finish            | silver, grey in matte and semi-gloss finish                                   |
| Faux Wood         | Faux wood films available in 16 wood species                                  |
| Perforations      | Full line of perforations is available                                        |
| Acoustics         | Acoustical fleece and/or insulation                                           |
| Joints            | Space will be based on project specifications                                 |
| Substructure      | Standard 15/16th, custom grid available<br>upon request                       |
| Perimeter<br>Trim | L-angle, shadow mold, C-channel, extruded trim are available                  |
| System<br>Height  | Panels hang 4-7/8" — 8-7/8" below the grid                                    |
| Weight            | Approximately .5 to 1 lbs/linear foot                                         |
| NRC               | Perforated panels NRC .65 — .90                                               |
| Fire              | ASTM E-84, Class A rating                                                     |
| Sustainability    | Our finishes and substrates are all<br>independently sourced from certified   |
|                   | vendors.                                                                      |
| Warranty          | 10-year warranty, 20-year warranty<br>available with a life cycle of 30 years |
|                   |                                                                               |