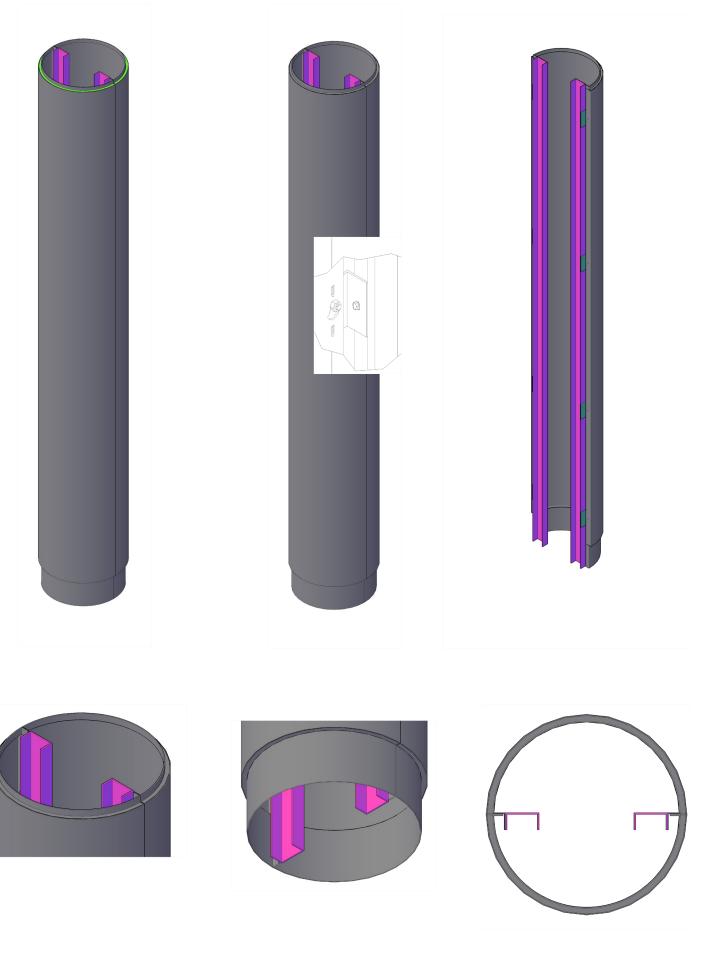

| Material       | Aluminum, stainless or<br>Galvannealed steel (20-60%<br>recycled content)                                                                                                                                         |
|----------------|-------------------------------------------------------------------------------------------------------------------------------------------------------------------------------------------------------------------|
| Size & Shape   | Configuration of round, halves,<br>quarters, oblong, elliptical, and<br>square (up to 12' without seams)                                                                                                          |
| Color & Finish | 2-coat and 3-coat liquid Kynar applications are 70% PVDF, powder coated Kynar, sublimination wood look, anodized aluminum finishes, as well as all stainless-steel finishes, custom colors available upon request |
| Perforations   | Full line of perforations available                                                                                                                                                                               |
| Acoustics      | Sound deadening tape and/or mastic                                                                                                                                                                                |
| Joints         | Based on project specifications, we offer hairline joints and inset reveals both vertically and horizontally, bottom and top reveals or top caps.                                                                 |
| Fire Class     | ASTM E-84, Class A rating                                                                                                                                                                                         |
| Sustainability | Our finishes and substrates are all independently sourced from certified vendors.                                                                                                                                 |
| Warranty       | 10-year warranty, 20-year warranty                                                                                                                                                                                |