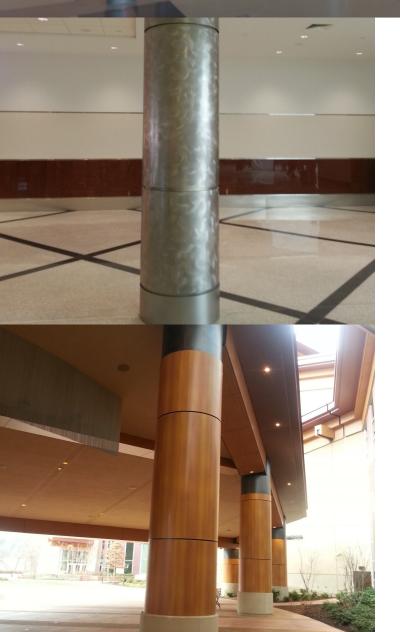

Custom Architectural Designs' line of column covers offers architects superior design flexibility for structural beam application, both interior and exterior. We offer a wide range of materials, including aluminum and stainless steel, in an unmatched range of standard and custom finishes. Custom Architectural Designs can custom fabricate to meet the most demanding specifications.

| Material       | Aluminum, stainless or<br>Galvannealed steel (20-60%<br>recycled content)                                                                                                                                         |
|----------------|-------------------------------------------------------------------------------------------------------------------------------------------------------------------------------------------------------------------|
| Size & Shape   | Configuration of round, halves,<br>quarters, oblong, elliptical, and<br>square (up to 12' without seams)                                                                                                          |
| Color & Finish | 2-coat and 3-coat liquid Kynar applications are 70% PVDF, powder coated Kynar, sublimination wood look, anodized aluminum finishes, as well as all stainless-steel finishes, custom colors available upon request |
| Perforations   | Full line of perforations available                                                                                                                                                                               |
| Acoustics      | Sound deadening tape and/or mastic                                                                                                                                                                                |
| Joints         | Based on project specifications, we offer hairline joints and inset reveals both vertically and horizontally, bottom and top reveals or top caps.                                                                 |
| Fire Class     | ASTM E-84, Class A rating                                                                                                                                                                                         |
| Sustainability | Our finishes and substrates are all independently sourced from certified vendors.                                                                                                                                 |
| Warranty       | 10-year warranty, 20-year warranty                                                                                                                                                                                |