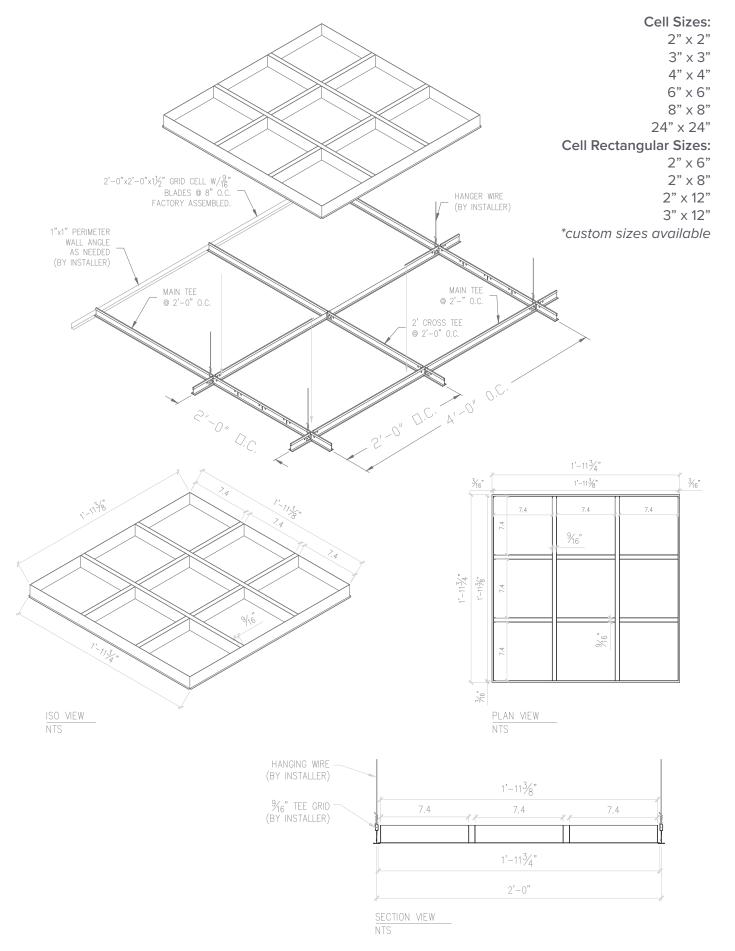

## **Open Cell System**

EST. 1989

Custom Architectural Designs' Open Cell System consists of precision, factory detailed 2'x2' lay in panels to fit into 9/16" T-grid attached to the structure above. A variety of perimeter and transition details are available with the Open Cell system. Lay-In system allows for full access for owner accessibility for maintenance and safety inspections.