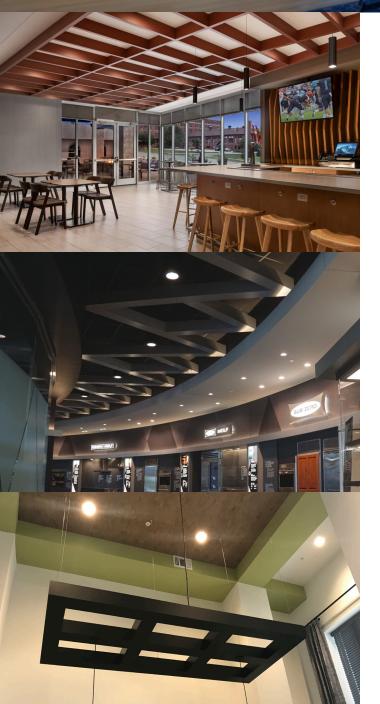

## **Open Cell System**

EST. 1989

Custom Architectural Designs' Open Cell System consists of precision, factory detailed 2'x2' lay in panels to fit into 9/16" T-grid attached to the structure above. A variety of perimeter and transition details are available with the Open Cell system. Lay-In system allows for full access for owner accessibility for maintenance and safety inspections.